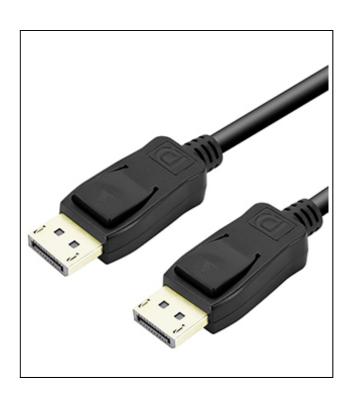

## **Product Specifications**

- Display port male plug with latch, very durable and reliable. Ideal for video streaming, gaming or extending a work station. Super easy to use, directly connecting a display port device to a monitor or projector with display port. It also supports DP, DP and DisplayPort.
- Transmits both audio and video from a computer o tablet to HD monitor display; Supports ultra HD 4K (3840x2160@60Hz), 2K (2560x1600@144Hz; 2560x1440@144Hz; 2048x1536@144Hz, 1080p full HD resolution and flawless audio pass thru for uncompressed digital 7.1, 5.1 or 2 channels.
- Strong connectors, tinned copper conductors, and foil and braid shielding combine together to provide both superior cable performance and reliable connectivity. These connectors provide durability and improve the signal transmission. Foil and braid shielding reduces electromagnetic interference. Tinned copper conductors enhances cable performance.
- Under mirror mode, you can enjoy the movies or play games on a large HDTV which displays the same content as your computer desktop. Under extended mode, it display different contents on your desktop monitor, you can play while you work.